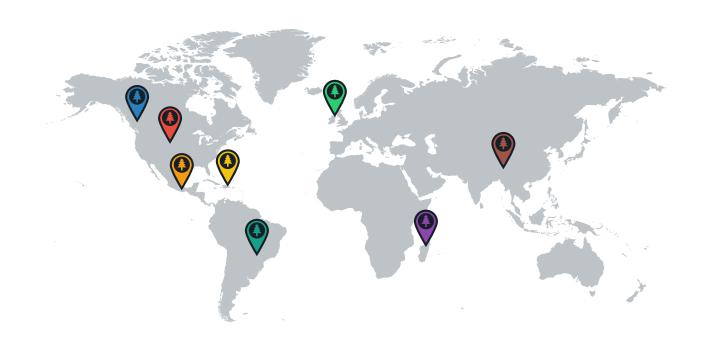

## GLOBAL IMPACT

| Reforestation Project |                    | Trees |
|-----------------------|--------------------|-------|
| <b>•</b>              | Madagascar         | 373   |
| <b>•</b>              | Ireland            | 48.83 |
| <b>?</b>              | Dominican Republic | 26.6  |
|                       | Canada             | 1.85  |
| Total Trees           |                    | 45    |