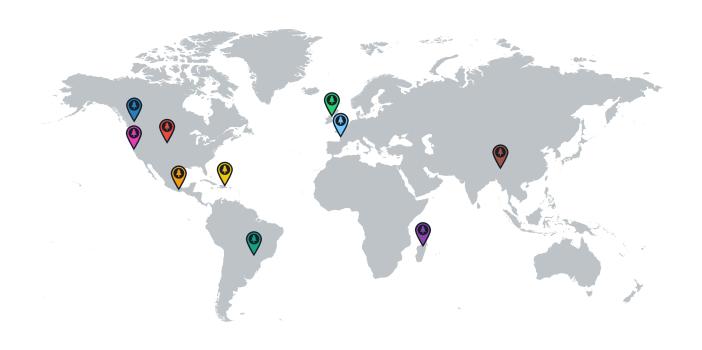

## GLOBAL IMPACT

| Reforestation Project |                    | Trees |
|-----------------------|--------------------|-------|
| <b>•</b>              | Madagascar         | 428   |
| <b>•</b>              | Ireland            | 60.79 |
| <b>9</b>              | Dominican Republic | 26.6  |
| <b>?</b>              | Canada             | 5.68  |
| Total Trees           |                    | 52    |