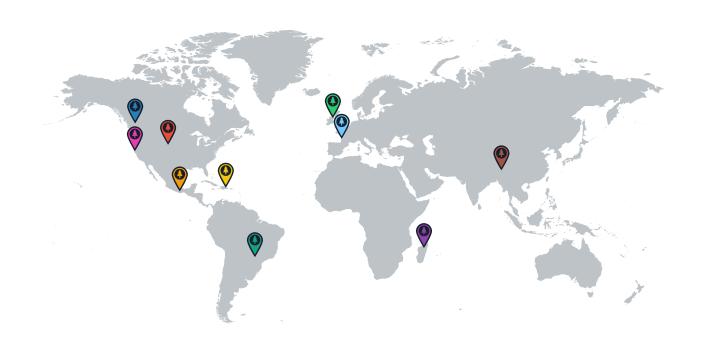

## GLOBAL IMPACT

| Reforestation Project |                    | Tree  |
|-----------------------|--------------------|-------|
| <b>•</b>              | Madagascar         | 468   |
| <b>•</b>              | Ireland            | 75.68 |
| <b>?</b>              | Dominican Republic | 41.00 |
| <b>•</b>              | Canada             | 10.50 |
| Total Trees           |                    | 59!   |