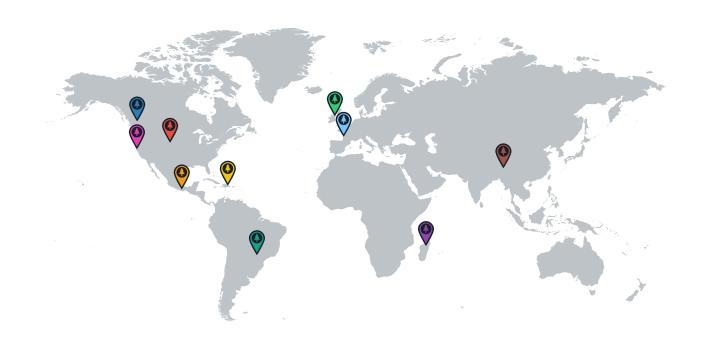

## GLOBAL IMPACT

| Reforestation Project |                            | Trees |
|-----------------------|----------------------------|-------|
| <b>(1)</b>            | Madagascar                 | 506   |
| <b>•</b>              | Ireland                    | 87.80 |
| <b>9</b>              | Dominican Republic         | 45.48 |
| <b>(</b>              | Canada                     | 12.78 |
| <b>•</b>              | France                     | 7.20  |
| <b>•</b>              | United States - California | 0.23  |
| Total Trees           |                            | 659   |